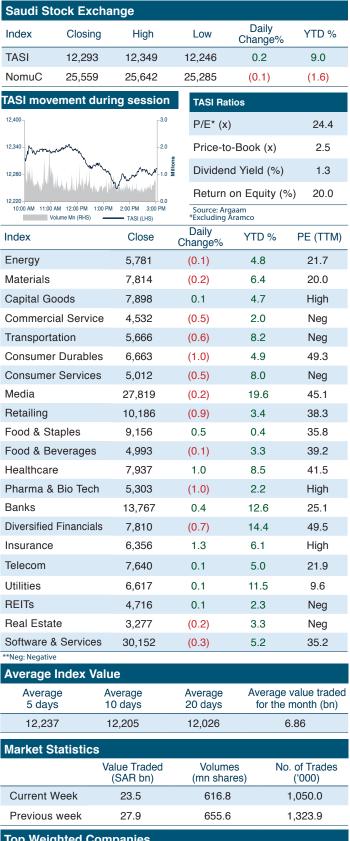

### **Market Analysis**

The Saudi Stock Exchange increased 0.2% to 12,293.4. The value traded stood at SAR 6.9bn (down 24.1% over previous day), while the advance-decline ratio stood at 82/114. The parallel market index decreased 0.1% to 25,558.9 points. The value traded stood at SAR 47.3mn (down 23.0% over previous day). Most sectors in the main market ended in the red. Insurance and Healthcare (up 1.3% and 1.0%, respectively) advanced the most; Consumer Durables and Pharma & Bio Tech (down 1.0% each) led the laggards.